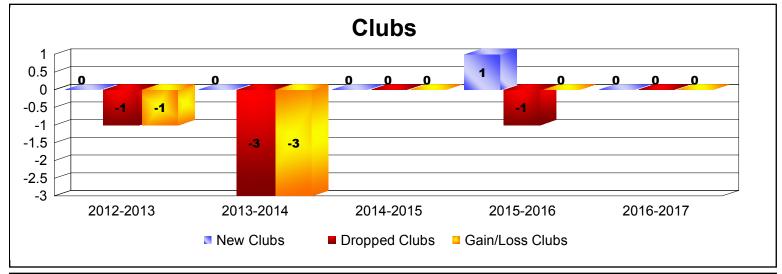

District 337 B

As of June 2017 Cumulative

| Year      | New<br>Clubs | Dropped<br>Clubs | Gain/<br>Loss<br>Clubs | New<br>Members | Charter<br>Members | Reinstate<br>Members | Transfer<br>Members | Total<br>Member<br>Added | Total<br>Members<br>Dropped | Gain/<br>Loss<br>Members |
|-----------|--------------|------------------|------------------------|----------------|--------------------|----------------------|---------------------|--------------------------|-----------------------------|--------------------------|
| 2012-2013 | 0            | -1               | -1                     | 200            | 0                  | 3                    | 5                   | 208                      | -255                        | -47                      |
| 2013-2014 | 0            | -3               | -3                     | 517            | 0                  | 5                    | 4                   | 526                      | -275                        | 251                      |
| 2014-2015 | 0            | 0                | 0                      | 726            | 0                  | 5                    | 0                   | 731                      | -257                        | 474                      |
| 2015-2016 | 1            | -1               | 0                      | 270            | 20                 | 4                    | 3                   | 297                      | -393                        | -96                      |
| 2016-2017 | 0            | 0                | 0                      | 250            | 0                  | 17                   | 1                   | 268                      | -279                        | -11                      |
| Average   | 0            | -1               | -1                     | 393            | 4                  | 7                    | 3                   | 406                      | -292                        | 114                      |