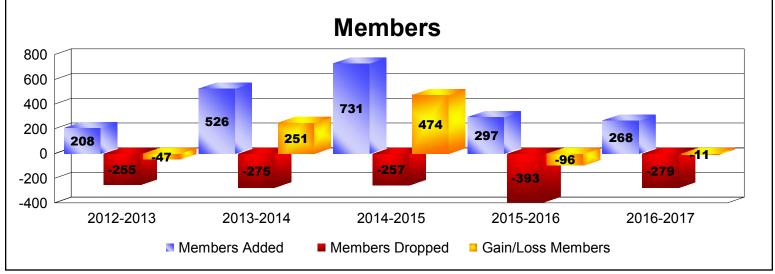

District 337 B

As of June 2017 Cumulative

| Year      | New<br>Clubs | Dropped<br>Clubs | Gain/<br>Loss<br>Clubs | New<br>Members | Charter<br>Members | Reinstate<br>Members | Transfer<br>Members | Total<br>Member<br>Added | Total<br>Members<br>Dropped | Gain/<br>Loss<br>Members |
|-----------|--------------|------------------|------------------------|----------------|--------------------|----------------------|---------------------|--------------------------|-----------------------------|--------------------------|
| 2012-2013 | 0            | -1               | -1                     | 200            | 0                  | 3                    | 5                   | 208                      | -255                        | -47                      |
| 2013-2014 | 0            | -3               | -3                     | 517            | 0                  | 5                    | 4                   | 526                      | -275                        | 251                      |
| 2014-2015 | 0            | 0                | 0                      | 726            | 0                  | 5                    | 0                   | 731                      | -257                        | 474                      |
| 2015-2016 | 1            | -1               | 0                      | 270            | 20                 | 4                    | 3                   | 297                      | -393                        | -96                      |
| 2016-2017 | 0            | 0                | 0                      | 250            | 0                  | 17                   | 1                   | 268                      | -279                        | -11                      |
| Average   | 0            | -1               | -1                     | 393            | 4                  | 7                    | 3                   | 406                      | -292                        | 114                      |